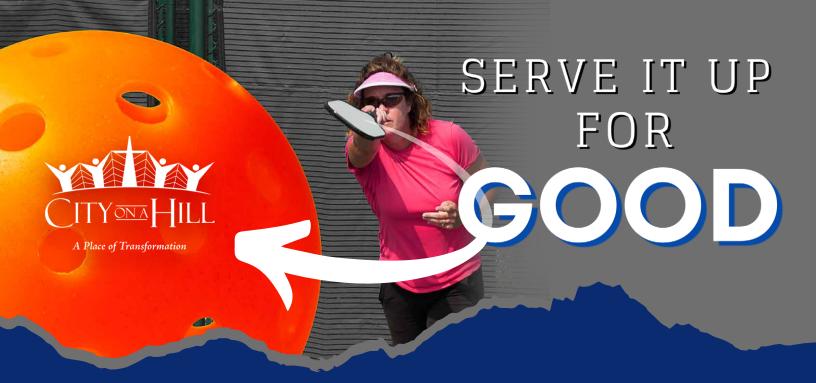

## PICKLEBALL SATURDAY, OCT 15th,

TOURNAMENT

2022

- 7:00am-10:00pm
- 2.5, 3.0, 3.5, 4.0, 4.5, 5.0 (and 60+) Divisions
  - Mens and Womens Doubles
  - Medals for All Levels
- Long Sleeve Performance "T" for all **Tournament Participants**
- \$60.00 per participant
- Milwaukee Sports Complex 6000 W. Ryan Rd., Franklin, WI 53132

## All proceeds benefit "City on a Hill"

A Milwaukee non-profit whose mission is to break the

bonds of generational poverty through robust youth

and young adult programs, free health clinic and

health outreaches in the central city of Milwaukee.